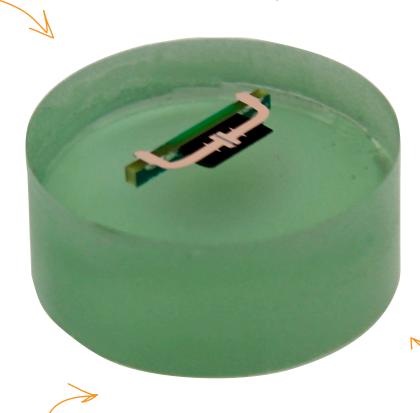

#### TRANSPARENT RESIN

Better visualization of the sample.

THE PRESI SIGNATURE. ALL AROUND THE WORLD.

## **IP-FAST RESIN**

**IP-FAST epoxy resin** was designed to reduce significantly controls and analysis times of the mounted samples. This transparent resin has an excellent hardness (89 ShD), a very low shrinkage and viscosity. Its big advantage is to **polymerize very quickly** (in 2 hours).