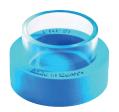

#### TRANSPARENT RESIN

Better visualization of the sample.

THE PRESI SIGNATURE. ALL AROUND THE WORLD.

## **IP-FAST RESIN**

**IP-FAST epoxy resin** was designed to reduce significantly controls and analysis times of the mounted samples. This transparent resin has an excellent hardness (89 ShD), a very low shrinkage and viscosity. Its big advantage is to **polymerize very quickly** (in 2 hours).