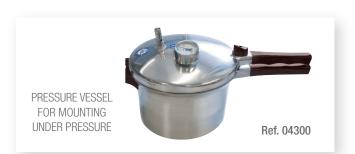

## **PRESSURE VESSEL**

The vessel for mounting under pressure can dramatically improve the quality of mounts : more **transparent** and reduced **shrinkage**.

...and with accessories

Spring clips

Holding clips